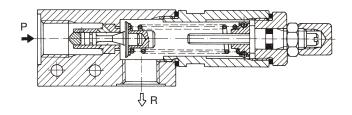

# Pressure relief valves ND.6,10,16

DIRECT OPERATED, FOR MOUNTING IN PIPELINES AND SUBPLATES

- The pressure relief valves are designed to protect hydraulic sysistems against overloading
- These valves can operate as a spillover valves
- The valves of this type have a spring loaded poppet, a full sealing on the seat and a hydraulic throttle enabling a quiet operation, without fuctoactions of a preset pressure
- The desired pressure is obtained by turning the screwdriver and wheel
- Reliable operated and long life

(1)

CHARACTERISTIC DYAGRAMS

(bar) 260

Pre

28

60

MOUNTING DRAWING (dimensions in mm)