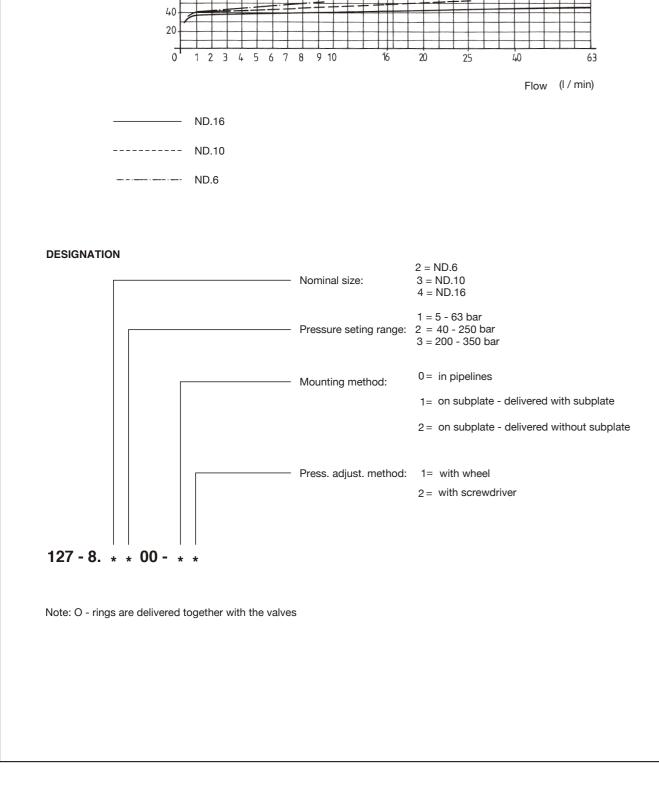

(1)

CHARACTERISTIC DYAGRAMS

(bar) 260

Pre

28

60

MOUNTING DRAWING (dimensions in mm)