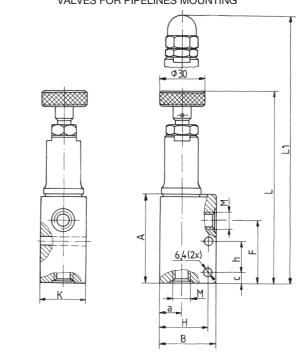

|          |    |    |  |  |

#### HYDRAULIC

| Working pressure (bar) |                               | max 350         |    |    |
|------------------------|-------------------------------|-----------------|----|----|
| Nominal flow (I/min)   |                               | 10              | 25 | 63 |
| Pressure seting range  |                               | see designation |    |    |
| Working fluid          | mineral oil                   |                 |    |    |
|                        | viscosity (mm <sup>2</sup> s) | 11,6 - 230      |    |    |
|                        | temperature (と)               | -20 +70         |    |    |

(1)



CHARACTERISTIC DYAGRAMS

(bar) 260

Pre

28

60



MOUNTING DRAWING (dimensions in mm)

#### VALVES FOR PIPELINES MOUNTING



## VALVES FOR SUBPLATE MOUNTING - DELIVERED WITH / WITHOUT SUBPLATE



# 3 Rev**o**rtex

## Ξ

### WARNING

Errors in the selection or use of the products and / or systems described, can cause serious personal injury and property damage. It is critical that all aspects of the application and the operating conditions and products chosen are analyzed and re-examined. Making own tests and evaluations, the user is the only one able to ensure compliance with performance, safety and cautionary use requirements.

The general sales conditions are provided by Revortex in the sales offer and in the order confirmation.

Technical information, drawings, images and material characteristics in this catalog are just informative.

Certifications or declarations must be required during the offer request