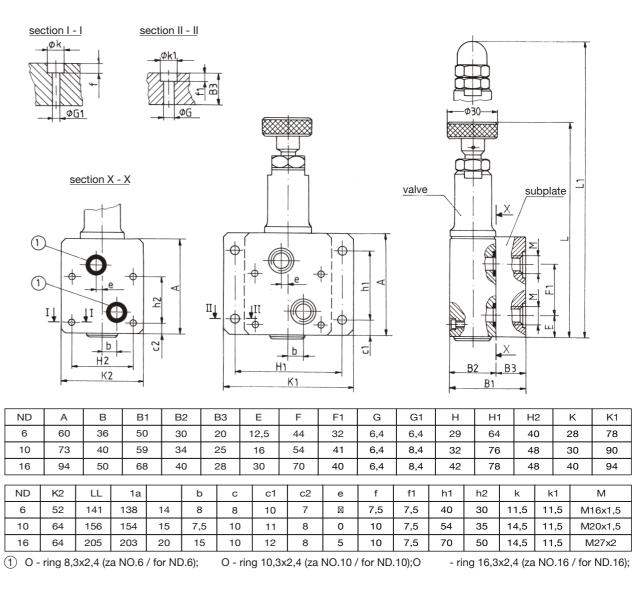

essure (bar) |                               | max 350         |    |    |
|------------------------|-------------------------------|-----------------|----|----|
| Nominal flow (I/min)   |                               | 10              | 25 | 63 |
| Pressure seting range  |                               | see designation |    |    |
| Working fluid          | mineral oil                   |                 |    |    |
|                        | viscosity (mm <sup>2</sup> s) | 11,6 - 230      |    |    |
|                        | temperature (と)               | -20 +70         |    |    |

(1)



CHARACTERISTIC DYAGRAMS

(bar) 260

Pre

28

60



MOUNTING DRAWING (dimensions in mm)

#### VALVES FOR PIPELINES MOUNTING



## VALVES FOR SUBPLATE MOUNTING - DELIVERED WITH / WITHOUT SUBPLATE



# 3 Rev**o**rtex

## Ξ

### WARNING

Errors in the selection or use of the products and / or systems described, can cause serious personal injury and property damage. It is critical that all aspects of the application and the operating conditions and products chosen are analyzed and re-examined. Making own tests and evaluations, the user is the only one able to ensure compliance with performance, safety and cautionary use requirements.

The general sales conditions are provided by Revortex in the sales offer and in the order confirmation.

Technical information, drawings, images and material characteristics in this catalog are just informative.

Certifications or declarations must be required during the offer request phase.

The logo is owned by Revortex.

Descriptions, materials, produc