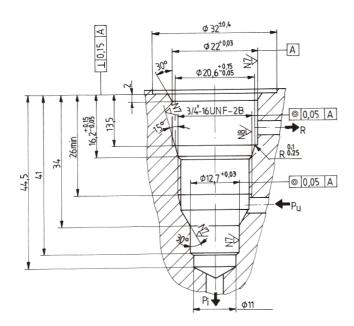

| 4              |  |
| Symbol                   | Pu Pi          |  |
| Mounting method          | Cartridge type |  |
| Mounting position        | Optional       |  |
| Ambient temperature (€ ) | +50            |  |
| Mass (kg)                | 0,15           |  |

# HYDRAULIC

| Working pressure (bar)       |                    | max 250    |
|------------------------------|--------------------|------------|
| Nominal flow (I/min)         |                    | 10         |
| Pressure setting range (bar) |                    | 40250      |
| Working fluid                | mineral oil        |            |
|                              | viscosity (mm/2 s) | 11,6 - 230 |
|                              | temperature (C)    | -20 +70    |

E

#### MOUNTING DRAWING (dimensions in mm)





# **WARNING**

Errors in the selection or use of the products and / or systems described, can cause serious personal injury and property damage. It is critical that all aspects of the application and the operating conditions and products chosen are analyzed and re-examined. Making own tests and evaluations, the user is the only one able to ensure compliance with performance, safety and cautionary use requirements.

The general sales conditions are provided by Revortex in the sales offer and in the order confirmation.

Technical information, drawings, images and material characteristics in this catalog are just informative.

Certifications or declarations must be required during the offer request phase.

The logo is owned by Revortex.

Descriptions, materials, product catalogs and price l