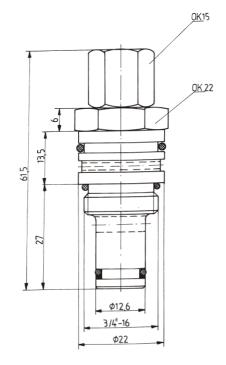

| 4              |  |
| Symbol                   | Pu Pi          |  |
| Mounting method          | Cartridge type |  |
| Mounting position        | Optional       |  |
| Ambient temperature (€ ) | +50            |  |
| Mass (kg)                | 0,15           |  |

# HYDRAULIC

| Working pressure (bar)       |                    | max 250    |
|------------------------------|--------------------|------------|
| Nominal flow (I/min)         |                    | 10         |
| Pressure setting range (bar) |                    | 40250      |
| Working fluid                | mineral oil        |            |
|                              | viscosity (mm/2 s) | 11,6 - 230 |
|                              | temperature (C)    | -20 +70    |

E

#### MOUNTING DRAWING (dimensions in mm)





# **WARNING**

Errors in the selection or use of the products and / or systems described, can cause serious personal injury and property damage. It is critical that all aspects of the application and the operating conditions and products chosen are analyzed and re-examined. Making own tests and evaluations, the user is the only one able to ensure compliance with performance, safety and cautionary use requirements.

The general sales conditions are provided by Revortex in the sales offer and in the order confirmation.

Technical information, drawings, images and material characteristics in this catalog are just informative.

Certifications or declarations must be required during the offer request phase.

The logo is owned by Revortex.

Descriptions, materials, product catalogs and price