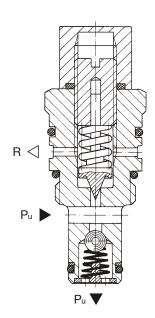

# Pressure relief valve with check valve ND.4

DIRECT OPERATED, CARTRIDGE TYPE

- Pressure relief valve are designed to double protect hydraulic systems against overloading
- The valves of this type have a spring loaded poppet, a full sealing on the seat and a hydraulic throttle enabling a quiet operation, without fuctoations of a preset pressure
- The desired pressure is obtained by turning the screwdriver
- Long life

## GENERAL

| Designation              | 1501. 03. 28   |  |
|--------------------------|----------------|--|
| Nominal size             | 4              |  |
| Symbol                   | Pu Pi          |  |
| Mounting method          | Cartridge type |  |
| Mounting position        | Optional       |  |
| Ambient temperature (€ ) | +50            |  |
| Mass (kg)                | 0,15           |  |