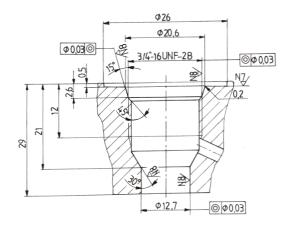

|
| Symbol                  | P P P P P P P P P P P P P P P P P P P |
| Mounting position       | Optional                              |
| Ambient temperature (€) | +50                                   |
| Mass (kg)               | 0,2                                   |

## **HYDRAULIC**

| Working pressure (bar) |                    | max 250    |
|------------------------|--------------------|------------|
| Nominal flow (I/min)   |                    | 12         |
| Pressure seting range  |                    | 40 350     |
| Working fluid          | mineral oil        |            |
|                        | viscosity (mm/2 s) | 11,6 - 230 |
|                        | temperature (C)    | -20 +70    |

#### MOUNTING DRAWING (dimensions in mm)





#### WARNING

Errors in the selection or use of the products and / or systems described, can cause serious personal injury and property damage. It is critical that all aspects of the application and the operating conditions and products chosen are analyzed and re-examined. Making own tests and evaluations, the user is the only one able to ensure compliance with performance, safety and cautionary use requirements.

The general sales conditions are provided by Revortex in the sales offer and in the order confirmation.

Technical information, drawings, images and material characteristics in this catalog are just informative.

Certifications or declarations must be required during the offer request phase.

The logo is owned by Revortex.

Descriptions, materials, product catalogs and price li