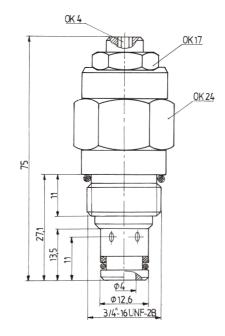

|
| Symbol                  | P P P P P P P P P P P P P P P P P P P |
| Mounting position       | Optional                              |
| Ambient temperature (€) | +50                                   |
| Mass (kg)               | 0,2                                   |

## **HYDRAULIC**

| Working pressure (bar) |                    | max 250    |
|------------------------|--------------------|------------|
| Nominal flow (I/min)   |                    | 12         |
| Pressure seting range  |                    | 40 350     |
| Working fluid          | mineral oil        |            |
|                        | viscosity (mm/2 s) | 11,6 - 230 |
|                        | temperature (C)    | -20 +70    |

#### MOUNTING DRAWING (dimensions in mm)





#### WARNING

Errors in the selection or use of the products and / or systems described, can cause serious personal injury and property damage. It is critical that all aspects of the application and the operating conditions and products chosen are analyzed and re-examined. Making own tests and evaluations, the user is the only one able to ensure compliance with performance, safety and cautionary use requirements.

The general sales conditions are provided by Revortex in the sales offer and in the order confirmation.

Technical information, drawings, images and material characteristics in this catalog are just informative.

Certifications or declarations must be required during the offer request phase.

The logo is owned by Revortex.

Descriptions, materials, product catalogs and price