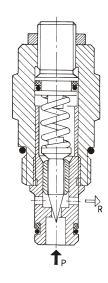

#### DIRECT OPERATED, CARTRIDGE TYPE

- The pressure relief valve are designed to protect hydraulic sysistems against overloading
- The valves of this type have a spring loaded poppet, a full sealing on the seat and a hydraulic throttle enabling a quiet operation, without fuctoactions of a preset pressure
- The desired pressure is obtained by turning the key
- Reliable operated and long life

#### **GENERAL**

| Designation             | 1501.04.28N                           |
|-------------------------|---------------------------------------|
| Nominal size            | 4                                     |
| Symbol                  | P P P P P P P P P P P P P P P P P P P |
| Mounting position       | Optional                              |
| Ambient temperature (€) | +50                                   |
| Mass (kg)               | 0,2                                   |