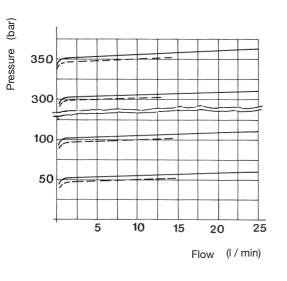

### CHARACTERISTIC DYAGRAMS

DESIGNATION

| ND | а   | b  | С   | d  | е  | f    | g                  | h  | h1   |
|----|-----|----|-----|----|----|------|--------------------|----|------|
| 6  | 134 | 55 | 129 | 27 | 56 | 40   | 16 <sup>+0,1</sup> | 52 | 31   |
| 10 | 147 | 66 | 142 | 32 | 74 | 43,5 | 12 <sup>+0,1</sup> | 53 | 27,5 |