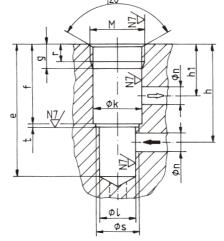

### CHARACTERISTIC DYAGRAMS

DESIGNATION

| ND | а   | b  | С   | d  | е  | f    | g                  | h  | h1   |
|----|-----|----|-----|----|----|------|--------------------|----|------|
| 6  | 134 | 55 | 129 | 27 | 56 | 40   | 16 <sup>+0,1</sup> | 52 | 31   |
| 10 | 147 | 66 | 142 | 32 | 74 | 43,5 | 12 <sup>+0,1</sup> | 53 | 27,5 |

| ND | ⊠k   | × I | М       | r  | ⊠n | t   | ⊠s |
|----|------|-----|---------|----|----|-----|----|
| 6  | 24H9 | 15  | M27x2   | 12 | 6  | 0,5 | 21 |
| 10 | 28H9 | 20  | M30x1,5 | 9  | 10 | 0   | -  |