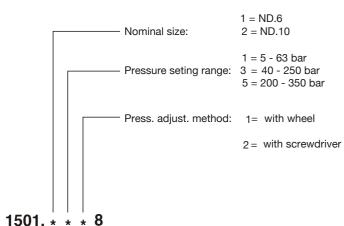

#### DIRECT OPERATED, CARTRIDGE TYPE

- The pressure relief valves are designed to protect hydraulic sysistems against overloading
- These valves can operate as a spillover valves
- The valves of this type have a spring loaded poppet, a full sealing on the seat and a hydraulic throttle enabling a quiet operation, without fuctoactions of a preset pressure
- The desired pressure is obtained by turning the screwdriver and wheel
- Reliable operated and long life

#### **TECHNICAL DATA**

#### GENERAL

| Nominal size            | 6        | 10   |  |  |
|-------------------------|----------|------|--|--|
| Symbol                  |          |      |  |  |
| Mounting position       | Optional |      |  |  |
| Ambient temperature (C) | +50      |      |  |  |
| Mass (kg)               | 0,24     | 0,37 |  |  |

## HYDRAULIC

| Working pressu  | re (bar)           | max 350         |    |  |  |
|-----------------|--------------------|-----------------|----|--|--|
| Nominal flow    | (l/min)            | 10              | 25 |  |  |
| Pressure seting | range              | see designation |    |  |  |
|                 | mineral oil        |                 |    |  |  |
| Working fluid   | viscosity (mm/² s) | 11,6 - 230      |    |  |  |
|                 | temperature (C)    | -20 +70         |    |  |  |