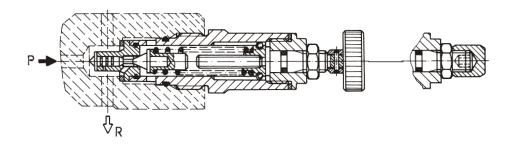

#### DIRECT OPERATED, CARTRIDGE TYPE

- The pressure relief valves are designed to protect hydraulic sysistems against overloading
- These valves can operate as a spillover valves
- The valves of this type have a spring loaded poppet, a full sealing on the seat and a hydraulic throttle enabling a quiet operation, without fuctoactions of a preset pressure
- The desired pressure is obtained by turning the screwdriver and wheel
- Reliable operated and long life

### CHARACTERISTIC DYAGRAMS

DESIGNATION

| ND | а   | b  | С   | d  | е  | f    | g                  | h  | h1   |
|----|-----|----|-----|----|----|------|--------------------|----|------|
| 6  | 134 | 55 | 129 | 27 | 56 | 40   | 16 <sup>+0,1</sup> | 52 | 31   |
| 10 | 147 | 66 | 142 | 32 | 74 | 43,5 | 12 <sup>+0,1</sup> | 53 | 27,5 |