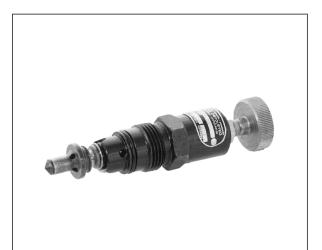

#### DIRECT OPERATED, CARTRIDGE TYPE

- The pressure relief valves are designed to protect hydraulic sysistems against overloading
- These valves can operate as a spillover valves
- The valves of this type have a spring loaded poppet, a full sealing on the seat and a hydraulic throttle enabling a quiet operation, without fuctoactions of a preset pressure
- The desired pressure is obtained by turning the screwdriver and wheel
- Reliable operated and long life