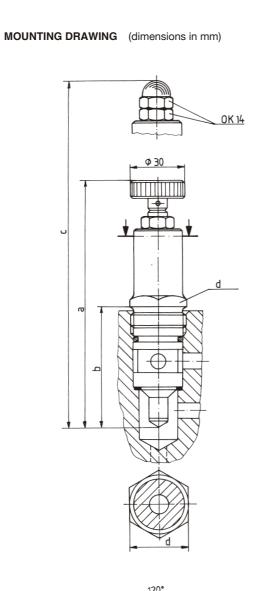

### CHARACTERISTIC DYAGRAMS

DESIGNATION

| ND | а   | b  | С   | d  | е  | f    | g                  | h  | h1   |
|----|-----|----|-----|----|----|------|--------------------|----|------|
| 6  | 134 | 55 | 129 | 27 | 56 | 40   | 16 <sup>+0,1</sup> | 52 | 31   |
| 10 | 147 | 66 | 142 | 32 | 74 | 43,5 | 12 <sup>+0,1</sup> | 53 | 27,5 |